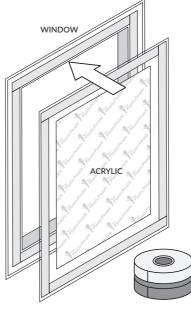

keeping the character of your existing windows.

The magnetic secondary glazing kit available right here at The Plastic People is one of the simplest and quickest ways to secondary glaze your existing windows without any planning permission or expense.

# **DID YOU KNOW...**

The lifespan of your secondary glazing will be up to 10 years before any discolouration.

This glazing kit consists of an acrylic window panel and one steel and one magnetic roll of tape. The tape is used to hold the acrylic window pane in position.