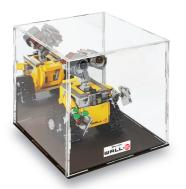

If you're looking for a large display box to show off vour LEGO Millennium Falcon or a bespoke shape for your entire LEGO collection, our range of acrylic flat-pack display cases will appeal to the avid LEGO collector or model-maker alike. These model display boxes are available in a range of sizes.

SCAN ME

Model

MIRRORED BA

So whether you're a model airplane aficionado, an action figure collector, or a fan of colourful construction toys our clear display boxes will really accentuate your model or figurine displays!

All whilst offering UV protection (90%) without yellowing or fade. Keep inquisitive young fingers at bay with an action figure display case. An acrylic display showcase can be a great centrepiece for a room!

# **DID YOU KNOW...**

All our clear-as-glass acrylic display cases are flat-pack for your convenience.

Manufactured from 3mm clear-as-glass acrylic with smooth edges for maximum aesthetic impact,

this freestanding case comprises of a six-sided crystal-clear acrylic construct with a clear removable lid that locks into place via corresponding tabs.

All our display cases will protect vour model from dust & will block harmful UV Standard light so you don't **Delivery** need to worry about £9.96 discolouration.

■ Standard Delivery £9.96 | Named Day Delivery £24.00 | Next Day Delivery £33.00