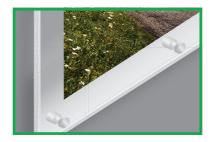

# **Get In Touch**

www.theplasticpeople.co.uk/ service@theplasticpeople.co.uk Trustpilot 4.8/5

Note: Your protective film may be Blue in colour, this needs to be peeled off on both sides!

Two pieces of acrylic are used to effectively 'trap' your artwork or photographs and give them the appearance of floating framelessly on the wall. The acrylic frames for pictures fix to your wall with either screws or wall mounts which will make your acrylic frame stand 25mm away from your wall.

All of our plastic picture frames are also very light in weight and vet much stronger than glass. Should they be dropped, they will not shatter like glass either so make for a safer alternative.

If you would prefer to order frames which are larger than your print size and allow a clear border around the print then please enter the size of your image plus the size of your desired border.

For example, if you would like a 50mm border then add 100mm to vour length measurement and 100mm to your width measurement. This will give a 50mm border at each side.

We also sell a range of popular 'A' sizes and also offer a bespoke cut to

# DID YOU KNOW...

Perspex is a brand name for acrylic (in the same way that hoover is a brand name for a vaccum cleaner).

size service where you can order the frame to the size you need.

If you have artwork and photographs to display and are a fan of clean, modern design, then chances are you'll love this style of framing. Made from crystal clear acrylic, these frames appear to float and give any space that sleek, art gallery feel.