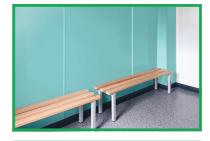

Trustpilot 4.8/5

Protector

Note: Your protective film may be Blue in colour, this needs to be peeled off on hoth sides!

We stock a wide range of premium wall cladding online, available in various colours for every DIY project you can imagine. A high-quality, hygienic cladding system known for its durability and long lasting effect even in the most extreme environments, our cladding is perfect for bathroom environments.

ATIN PASTEL RANGE

- Fire rated to self-extinguishing.
- High chemical resistance.
- Cost effective and easy to install.
- Complete hygienic wall protection.
  - Food contact approved.

benefit of being food approved for hygienic hard-wearing environments. Key temperature ranges of (+60 to -0°C) make this cladding formidably robust but easy to cut, glue and seal.

Our satin range offers a calming

situations, helping to keep areas clean. fresh and bright with subtle tones and

Fire rated with the additional

palette of pastel colours for all

an easy clean surface.

Our satin uPVC wall cladding is suitable for hygienic applications