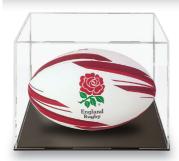

If you're looking for a large display box to show off vour LEGO Millennium Falcon or a bespoke shape for your entire LEGO collection, our range of acrylic flat-pack display cases will appeal to the avid LEGO collector or model-maker alike. These model display boxes are available in a range of sizes.

SCAN ME

Model

MIRRORED BA

So whether you're a model airplane aficionado, an action figure collector, or a fan of colourful construction toys our clear display boxes will really accentuate your model or figurine displays!

All whilst offering UV protection (90%) without yellowing or fade. Keep inquisitive young fingers at bay with an action figure display case. An acrylic display showcase can be a great centrepiece for a room!

For all you sports fans out there who want to display autographed items like balls, bats, boots, boxing gloves and general sportswear, we have the perfect display box for you.

# **DID YOU KNOW...**

All our clear-as-glass acrylic display cases are flat-pack for your convenience.

Manufactured from 3mm clear-as-glass acrylic with smooth edges for maximum aesthetic impact,

this freestanding case comprises of a six-sided crystal-clear acrylic construct with a clear removable lid that locks into place via corresponding tabs.

All our display cases will protect vour model from dust & will block harmful UV Standard light so you don't **Delivery** need to worry about £9.96 discolouration.

■ Standard Delivery £9.96 | Named Day Delivery £24.00 | Next Day Delivery £33.00