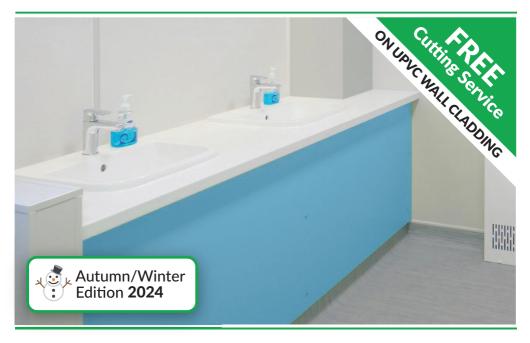

Trustpilot 4.8/5

Protector

Note: Your protective film may be Blue in colour, this needs to be peeled off on hoth sides!

We stock a wide range of premium wall cladding online, available in various colours for every DIY project you can imagine. A high-quality, hygienic cladding system known for its durability and long lasting effect even in the most extreme environments, our cladding is perfect for bathroom environments.

ATIN PASTEL RANGE

- Fire rated to self-extinguishing.
- High chemical resistance.
- Cost effective and easy to install.
- Complete hygienic wall protection.
  - Food contact approved.

benefit of being food approved for hygienic hard-wearing environments. Key temperature ranges of (+60 to -0°C) make this cladding formidably robust but easy to cut, glue and seal.

Our satin range offers a calming

situations, helping to keep areas clean. fresh and bright with subtle tones and

Fire rated with the additional

palette of pastel colours for all

an easy clean surface.

Our satin uPVC wall cladding is suitable for hygienic applications

# **DONT FORGET...**

For a limited time online we're offering a FREE cut-to-size service on wall cladding panels.

working with food safe and flame retardent uPVC material.

Premierbond HT Hybrid MS Polymer Adhesive is a premium quality, professional adhesive based on hybrid MS polymer technology & Premierbond 2-Part Adhesive 6.5Ltr is a two-component polyurethane adhesive.