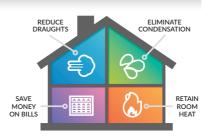

SCAN ME

Keep the cold out by improving your window insultation. Our window insulation kits will help you save on heating by adding a second layer of glazing internally to your windows.

Secondary glazing provides an extra layer of protection from your home to the cold, it saves you money on heating bills, virtually eliminates condensation and also helps to reduce draughts from outside. All the while

keeping the character of your existing windows.

The magnetic secondary glazing kit available right here at The Plastic People is one of the simplest and quickest ways to secondary glaze your existing windows without any planning permission or expense.