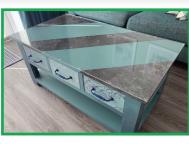

# **Get In Touch**

www.theplasticpeople.co.uk/ service@theplasticpeople.co.uk Trustpilot 4.8/5

Note: Your protective film may be Blue in colour, this needs to be peeled off on both sides! Protect your tables and surfaces from scratches and spills with our made to measure plastic table protectors. Made from our clear as glass acrylic, our plastic table protectors looks like glass but are 10x stronger and indeed much safer. If dropped - will not shatter like glass into sharp, tiny and hard to find shards.

Clear acrylic furniture protectors are popular with customers of The Plastic People - with people using them in their homes to cover all kinds of items from desks, coffee tables. dining room tables, dressing tables and sideboards.

Because they can be polished to a high shine, clear acrylic furniture protectors also bring a little look of luxury into their homes.

Acrylic table protectors are also especially useful for events and celebrations such as birthdays. weddings, Christening receptions,