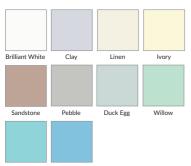

Our colour co-ordinated profiles include: Brilliant White, Clav. Linen. Ivory, Sandstone, Pebble, Duck Egg, Willow, Mint & Sky and will match all our wall cladding sheets.

To compliment our new range of premium wall cladding we have two new adhesives perfect for the job of