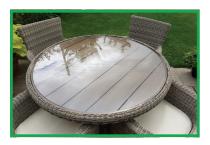

Christmas and New Year when the table is a key focus - dressed to impress, adorned with arrangements and decorations.

Acrylic can also be used as protection for outdoor furniture. Most wood and metal garden furniture requires some maintenance Standard cleaning every year and **Delivery** protection throughout £9.96 harsher winter weather.

Acrylic table top protectors can be kept in perfect condition with the use of acrylic polish. Failing that, use warm soapy water to wash the acrylic to a nice shine. You should always avoid using chemicals as this can do more harm to your table top protector than good.