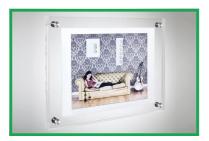

# **Get In Touch**

www.theplasticpeople.co.uk/ service@theplasticpeople.co.uk Trustpilot 4.8/5

Note: Your protective film may be Blue in colour, this needs to be peeled off on both sides!

Two pieces of acrylic are used to effectively 'trap' your artwork or photographs and give them the appearance of floating framelessly on the wall. The acrylic frames for pictures fix to your wall with either screws or wall mounts which will make your acrylic frame stand 25mm away from your wall.

All of our plastic picture frames are also very light in weight and vet much stronger than glass. Should they be dropped, they will not shatter like glass either so make for a safer alternative.

If you would prefer to order frames which are larger than your print size and allow a clear border around the print then please enter the size of your image plus the size of your desired border.

For example, if you would like a 50mm border then add 100mm to vour length measurement and 100mm to your width measurement. This will give a 50mm border at each side.

We also sell a range of popular 'A' sizes and also offer a bespoke cut to

# DID YOU KNOW...

Perspex is a brand name for acrylic (in the same way that hoover is a brand name for a vaccum cleaner).

size service where you can order the frame to the size you need.

If you have artwork and photographs to display and are a fan of clean, modern design, then chances are you'll love this style of framing. Made from crystal clear acrylic, these frames appear to float and give any space that sleek, art gallery feel.

Even better, the look is surprisingly easy to create and delivers a high-end impression at a low end price - we'll show you how to do it.

Standard **Delivery** £9.96

Standard Delivery £9.96 | Named Day Delivery £24.00 | Next Day Delivery £33.00