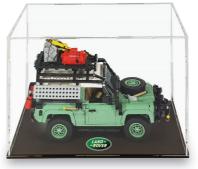

If you're looking for a large display box to show off vour LEGO Millennium Falcon or a bespoke shape for your entire LEGO collection, our range of acrylic flat-pack display cases will appeal to the avid LEGO collector or model-maker alike. These model display boxes are available in a range of sizes.

SCAN ME

Model

MIRRORED BA

So whether you're a model airplane aficionado, an action figure collector, or a fan of colourful construction toys our clear display boxes will really accentuate your model or figurine displays!

All whilst offering UV protection (90%) without yellowing or fade. Keep inquisitive young fingers at bay with an action figure display case. An acrylic display showcase can be a great centrepiece for a room!

# **DID YOU KNOW...**

All our clear-as-glass acrylic display cases are flat-pack for your convenience.

Manufactured from 3mm clear-as-glass acrylic with smooth edges for maximum aesthetic impact,

this freestanding case comprises of a six-sided crystal-clear acrylic construct with a clear removable lid that locks into place via corresponding tabs.

All our display cases will protect vour model from dust & will block harmful UV Standard light so you don't **Delivery** need to worry about £9.96 discolouration.

■ Standard Delivery £9.96 | Named Day Delivery £24.00 | Next Day Delivery £33.00